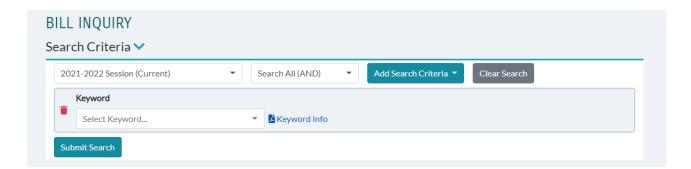

#### **The Search Screen:**

Go to NCGA Bill Inquiry where you will see the following search screen.

Select your session and choose **Keyword** from the **Add Search Criteria** drop down menu.

Click **Select Keyword** and then do one of the following:

- 1. Select keywords from the alphabetical list that appears or
- 2. Type keywords in the box if you are familiar with the keywords you want to use.

To add additional keywords, repeat these steps.

To run the search, click Submit Search.

Submit Search

More complex searches can be structured by adding the other categories listed under the **Add Search Criteria** box.

To see a PDF list of all keywords currently in use, click **Keyword Info**.