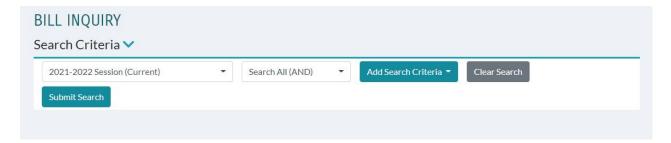

#### **The Search Screen:**

Go to NCGA Bill Inquiry where you will see the following search screen.

Select your session and choose **Keyword** from the **Add Search Criteria** drop down menu.

Click **Select Keyword** and then do one of the following:

- 1. Select keywords from the alphabetical list that appears or
- 2. Type keywords in the box if you are familiar with the keywords you want to use.

To add additional keywords, repeat these steps.

To run the search, click Submit Search.

Submit Search

More complex searches can be structured by adding the other categories listed under the **Add Search Criteria** box.

To see a PDF list of all keywords currently in use, click **Keyword Info**.